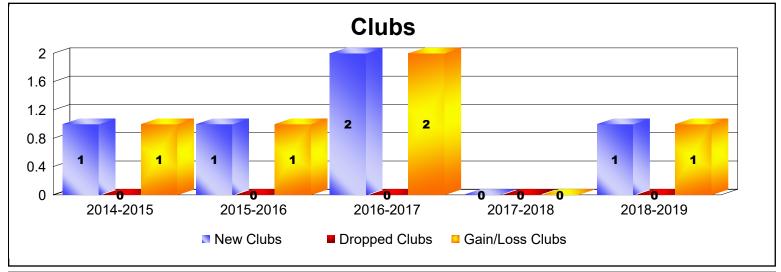

| Year      | New<br>Clubs | Dropped<br>Clubs | Gain/<br>Loss<br>Clubs | New<br>Members | Charter<br>Members | Reinstate<br>Members | Transfer<br>Members | Total<br>Member<br>Added | Total<br>Members<br>Dropped | Gain/<br>Loss<br>Members |
|-----------|--------------|------------------|------------------------|----------------|--------------------|----------------------|---------------------|--------------------------|-----------------------------|--------------------------|
| 2014-2015 | 1            | 0                | 1                      | 153            | 24                 | 7                    | 18                  | 202                      | -187                        | 15                       |
| 2015-2016 | 1            | 0                | 1                      | 145            | 24                 | 4                    | 25                  | 198                      | -188                        | 10                       |
| 2016-2017 | 2            | 0                | 2                      | 104            | 43                 | 0                    | 24                  | 171                      | -197                        | -26                      |
| 2017-2018 | 0            | 0                | 0                      | 114            | 1                  | 3                    | 11                  | 129                      | -170                        | -41                      |
| 2018-2019 | 1            | 0                | 1                      | 132            | 22                 | 4                    | 8                   | 166                      | -184                        | -18                      |
| Average   | 1            | 0                | 1                      | 130            | 23                 | 4                    | 17                  | 173                      | -185                        | -12                      |