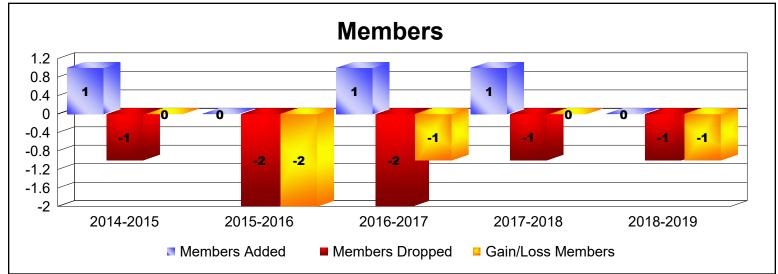

MBR0065 Page 1 of 3 10/23/2019 1:29:21PM

| Year      | New<br>Clubs | Dropped<br>Clubs | Gain/<br>Loss<br>Clubs | New<br>Members | Charter<br>Members | Reinstate<br>Members | Transfer<br>Members | Total<br>Member<br>Added | Total<br>Members<br>Dropped | Gain/<br>Loss<br>Members |
|-----------|--------------|------------------|------------------------|----------------|--------------------|----------------------|---------------------|--------------------------|-----------------------------|--------------------------|
| 2014-2015 | 0            | 0                | 0                      | 1              | 0                  | 0                    | 0                   | 1                        | -1                          | 0                        |
| 2015-2016 | 0            | 0                | 0                      | 0              | 0                  | 0                    | 0                   | 0                        | -2                          | -2                       |
| 2016-2017 | 0            | 0                | 0                      | 1              | 0                  | 0                    | 0                   | 1                        | -2                          | -1                       |
| 2017-2018 | 0            | 0                | 0                      | 1              | 0                  | 0                    | 0                   | 1                        | -1                          | 0                        |
| 2018-2019 | 0            | 0                | 0                      | 0              | 0                  | 0                    | 0                   | 0                        | -1                          | -1                       |
| Average   | 0            | 0                | 0                      | 1              | 0                  | 0                    | 0                   | 1                        | -1                          | -1                       |