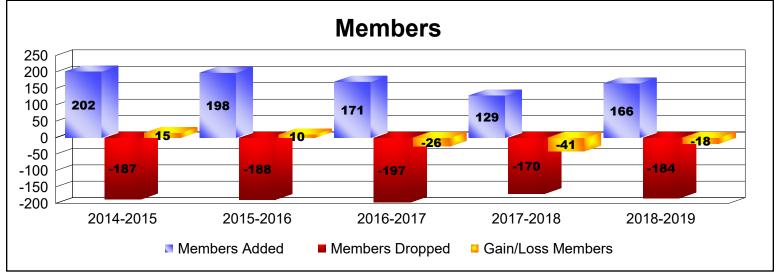

| Year      | New<br>Clubs | Dropped<br>Clubs | Gain/<br>Loss<br>Clubs | New<br>Members | Charter<br>Members | Reinstate<br>Members | Transfer<br>Members | Total<br>Member<br>Added | Total<br>Members<br>Dropped | Gain/<br>Loss<br>Members |
|-----------|--------------|------------------|------------------------|----------------|--------------------|----------------------|---------------------|--------------------------|-----------------------------|--------------------------|
| 2014-2015 | 1            | 0                | 1                      | 153            | 24                 | 7                    | 18                  | 202                      | -187                        | 15                       |
| 2015-2016 | 1            | 0                | 1                      | 145            | 24                 | 4                    | 25                  | 198                      | -188                        | 10                       |
| 2016-2017 | 2            | 0                | 2                      | 104            | 43                 | 0                    | 24                  | 171                      | -197                        | -26                      |
| 2017-2018 | 0            | 0                | 0                      | 114            | 1                  | 3                    | 11                  | 129                      | -170                        | -41                      |
| 2018-2019 | 1            | 0                | 1                      | 132            | 22                 | 4                    | 8                   | 166                      | -184                        | -18                      |
| Average   | 1            | 0                | 1                      | 130            | 23                 | 4                    | 17                  | 173                      | -185                        | -12                      |