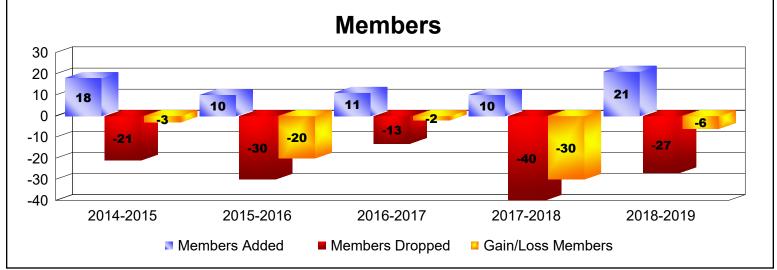

MBR0065 Page 2 of 3 10/23/2019 1:29:21PM

| Year      | New<br>Clubs | Dropped<br>Clubs | Gain/<br>Loss<br>Clubs | New<br>Members | Charter<br>Members | Reinstate<br>Members | Transfer<br>Members | Total<br>Member<br>Added | Total<br>Members<br>Dropped | Gain/<br>Loss<br>Members |
|-----------|--------------|------------------|------------------------|----------------|--------------------|----------------------|---------------------|--------------------------|-----------------------------|--------------------------|
| 2014-2015 | 0            | 0                | 0                      | 14             | 0                  | 1                    | 3                   | 18                       | -21                         | -3                       |
| 2015-2016 | 0            | 0                | 0                      | 8              | 0                  | 2                    | 0                   | 10                       | -30                         | -20                      |
| 2016-2017 | 0            | 0                | 0                      | 11             | 0                  | 0                    | 0                   | 11                       | -13                         | -2                       |
| 2017-2018 | 0            | 0                | 0                      | 6              | 0                  | 0                    | 4                   | 10                       | -40                         | -30                      |
| 2018-2019 | 0            | 0                | 0                      | 13             | 0                  | 0                    | 8                   | 21                       | -27                         | -6                       |
| Average   | 0            | 0                | 0                      | 10             | 0                  | 1                    | 3                   | 14                       | -26                         | -12                      |